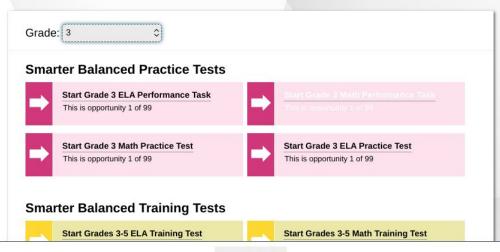

one of these buttons.



administrator or test

examiner, select this

button to access the



rubrics and DEAs for the



select this button to access the Practice and Training Tests for the

### Click "Sign In." Do not worry about anything else.







#### Please Sign In





III Run Diagnostics

Browser: Chrome v98

Welcome to the Practice and Training Test site. You can use this site to take practice and training tests. Some questions require you to select one answer; others require you to type a short answer, draw a picture, or complete another type of open-ended task.

### Click Green "Sign in" button at the bottom. Then select grade level.



## Click on the Smarter Balanced Practice Test you would like to Practice.









#### **Your Tests**

Select the test you need to take.





## Click on the CAST Practice Test for the Science test if you are in 5th or 8th grade.



## Click on the ELPAC test if you want to practice the test, for ELD students.



## Thank you! If you have any questions, please feel free to contact Ms. Angie at amiller@dixonmontessori.org

Testing dates for 2021-2022 school year: ELA testing dates: Tuesday, April 19th and Thursday, April 20th Science Test CAST (5th & 8th) grade: Wednesday, April 20th Math testing dates: Tuesday, April 26th and Wednesday, April 27th