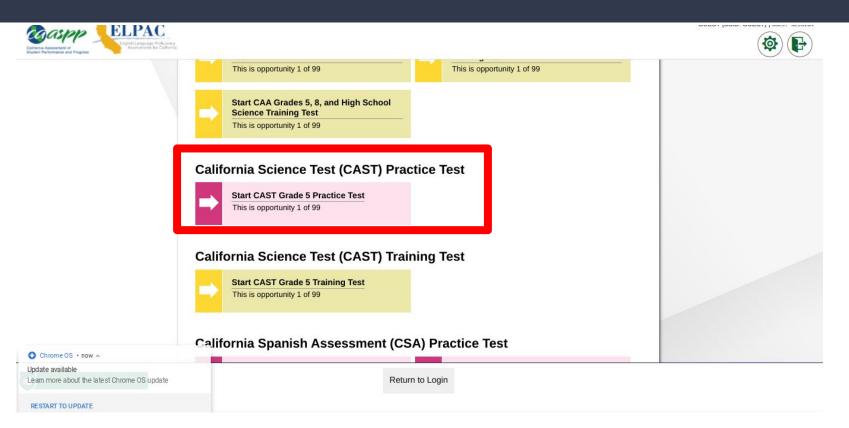

## Click on the CAST Practice Test for the Science test if you are in 5th or 8th grade.