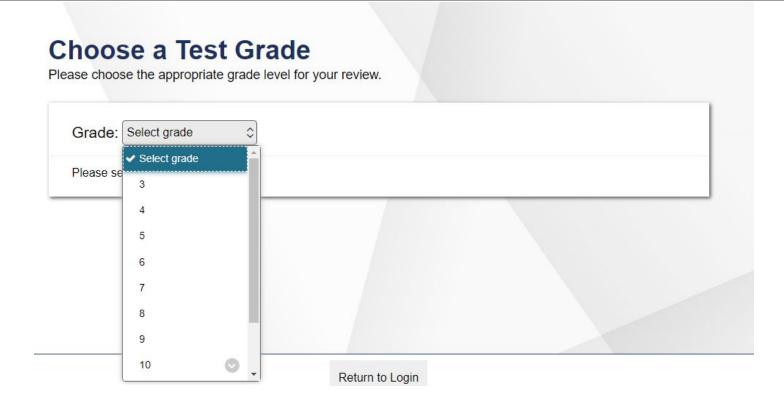

of the Microsoft Edge and Internet Explorer web browsers is not recommended.

To access the online Practice and Training Tests, please select one of these buttons.



administrator or test

examiner, select this

button to access the



rubrics and DEAs for the



select this button to access the Practice and Training Tests for the

### Click "Sign In." Do not worry about anything else.







#### Please Sign In





III Run Diagnostics

Browser: Chrome v98

Welcome to the Practice and Training Test site. You can use this site to take practice and training tests. Some questions require you to select one answer; others require you to type a short answer, draw a picture, or complete another type of open-ended task.

### Click Green "Sign in" button at the bottom. Then select grade level.



## Click on the Smarter Balanced Practice Test you would like to Practice.









#### **Your Tests**

Select the test you need to take.





## Click on the CAST Practice Test for the Science test if you are in 5th or 8th grade.



## Click on the ELPAC test if you want to practice the test, for ELD students.



## Thank you! If you have any questions, please feel free to contact Ms. Angie at amiller@dixonmontessori.org

Testing dates for 2021-2022 school year: ELA testing dates: Tuesday, April 19th and Thursday, April 20th Science Test CAST (5th & 8th) grade: Wednesday, April 20th Math testing dates: Tuesday, April 26th and Wednesday, April 27th