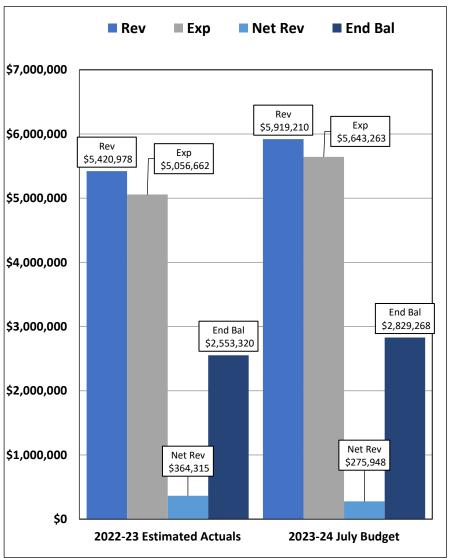

#### **SUMMARY OF RESULTS**

This 2023-24 July Budget update projects a budget surplus of \$275,948.

This is an decrease of (\$88,368) from the prior 2022-23 Estimated Actuals projected surplus of \$364,315.

This will allow Dixon Montessori Charter School to end this fiscal year with a balance of \$2,829,268, which is 50.1% of annual expenditures.

## Dixon Montessori Charter School 2023-24 July Budget BUDGET SUMMARY

|                                        | I  | 2022-23<br>Estimated<br>Actuals | 20 | 023-24 July<br>Budget |    | Change    |
|----------------------------------------|----|---------------------------------|----|-----------------------|----|-----------|
| Projected Enrollment:                  |    | 442                             |    | 442                   |    | -         |
| Projected P-2 ADA:                     |    | 427.91                          |    | 424.32                |    | (3.59)    |
| B                                      |    |                                 |    |                       |    |           |
| Revenues:  General Purpose Entitlement | \$ | 4,501,263                       | \$ | 4,842,017             | \$ | 340,754   |
| Federal Revenue                        | φ  | 274,725                         | φ  | 111,640               | φ  | (163,085) |
| Other State Revenue                    |    | 522,648                         |    | 847,553               |    | 324,906   |
| Other Local Revenue                    |    | 122,342                         |    | 118,000               |    | (4,342)   |
| TTL Revenues                           | \$ | 5,420,978                       | \$ | 5,919,210             | \$ | 498,233   |
| Expenditures:                          |    |                                 |    |                       |    |           |
| Certificated Salaries                  | \$ | 2,244,140                       | \$ | 2,542,655             | \$ | 298,515   |
| Non-Certificated Salaries              |    | 672,248                         |    | 789,299               |    | 117,051   |
| Benefits                               |    | 975,872                         |    | 1,147,863             |    | 171,992   |
| Books/Supplies/Materials               |    | 222,271                         |    | 211,378               |    | (10,893)  |
| Services/Operations                    |    | 923,981                         |    | 934,903               |    | 10,922    |
| Capital Outlay Other Outgo             |    | 18,150                          |    | 17,164                |    | (986)     |
| TTL Expenditures                       | \$ | 5,056,662                       | \$ | 5,643,263             | \$ | 586,600   |
|                                        | Ť  | 0,000,002                       |    | 0,0:0,200             |    |           |
| Net Revenues                           | \$ | 364,315                         | \$ | 275,948               | \$ | (88,368)  |
|                                        |    |                                 |    |                       |    | · · /     |
| Beginning Balance July 1               | \$ | 2,189,005                       | \$ | 2,553,320             |    |           |
| Ending Balance June 30                 | \$ | 2,553,320                       | \$ | 2,829,268             |    |           |
| Ending Balance as % of Exp:            |    | 50.5%                           |    | 50.1%                 |    |           |