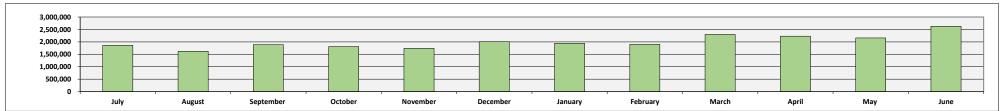

## Dixon Montessori Charter School 2023-24 July Budget 2024-25 Projected Monthly Cash Flow Statement

| Description                      | 2024-25 Budget | July      | August    | September | October   | November  | December  | January   | February  | March     | April     | May       | June      | Accruals  | Total For Year |
|----------------------------------|----------------|-----------|-----------|-----------|-----------|-----------|-----------|-----------|-----------|-----------|-----------|-----------|-----------|-----------|----------------|
| BEGINNING CASH                   | 2024 23 Budget | 2,335,230 | 1,861,586 | 1,622,530 | 1,888,103 | 1,810,285 | 1,738,524 | 2,009,653 | 1,942,847 | 1,900,336 | 2,298,439 | 2,229,333 | 2,160,227 | 2,628,424 | 2,335,230      |
| CASH INFLOWS                     | ļ              |           |           |           |           |           |           |           |           |           |           |           |           |           |                |
| CASH INFLOWS                     |                |           |           |           |           |           |           |           |           |           |           |           |           |           |                |
| REVENUES                         |                |           |           |           |           |           |           |           |           |           |           |           |           |           |                |
| LCFF State Aid                   | 2,254,802      | 108,469   | 108,469   | 195,244   | 195,244   | 195,244   | 195,244   | 195,244   | 195,244   | 173,281   | 173,281   | 173,281   | 346,561   | -         | 2,254,802      |
| Education Protection Account     | 1,377,084      | -         | -         | 331,228   | -         | -         | 331,228   | -         | -         | 357,315   | -         | -         | 357,315   | -         | 1,377,084      |
| In-Lieu-Of Property Taxes        | 1,400,806      | -         | 80,864    | 161,728   | 107,819   | 107,819   | 107,819   | 107,819   | 107,819   | 206,374   | 103,187   | 103,187   | 103,187   | 103,187   | 1,400,806      |
| Federal Revenues                 | 114,989        | -         | -         | 14,374    | 7,666     | 7,666     | 14,374    | 7,666     | 7,666     | 14,374    | 7,666     | 7,666     | 14,374    | 11,499    | 114,989        |
| Other State Revenues             | 964,023        | 42,127    | 42,127    | 75,829    | 75,829    | 75,829    | 75,829    | 75,829    | 100,124   | 100,124   | 100,124   | 100,124   | 100,124   | -         | 964,023        |
| Other Local Revenues             | 121,540        | 9,349     | 9,349     | 9,349     | 9,349     | 9,349     | 9,349     | 9,349     | 9,349     | 9,349     | 9,349     | 9,349     | 9,349     | 9,349     | 121,540        |
| TTL CASH INFLOWS                 | 6,233,245      | 159,945   | 240,809   | 787,751   | 395,907   | 395,907   | 733,842   | 395,907   | 420,202   | 860,816   | 393,607   | 393,607   | 930,910   | 124,035   | 6,233,245      |
| EXPENDITURES                     |                |           |           |           |           |           |           |           |           |           |           |           |           |           |                |
| All Certificated Salaries        | 2,618,935      | 104,757   | 212,922   | 212,922   | 212,922   | 212,922   | 212,922   | 212,922   | 212,922   | 212,922   | 212,922   | 212,922   | 212,922   | 172,041   | 2,618,935      |
| All Classified Salaries          | 812,978        | 50,811    | 63,514    | 63,514    | 63,514    | 63,514    | 63,514    | 63,514    | 63,514    | 63,514    | 63,514    | 63,514    | 63,514    | 63,514    | 812,978        |
| All Benefits                     | 1,207,660      | 54,743    | 97,275    | 97,275    | 97,275    | 97,275    | 97,275    | 97,275    | 97,275    | 97,275    | 97,275    | 97,275    | 97,275    | 82,890    | 1,207,660      |
| All Materials & Supplies         | 290,719        | 36,340    | 41,531    | 72,680    | 24,227    | 18,170    | 13,215    | 13,215    | 13,215    | 13,215    | 13,215    | 13,215    | 13,215    | 5,270     | 290,719        |
| All Services and Operations      | 1,000,396      | 75,788    | 75,788    | 75,788    | 75,788    | 75,788    | 75,788    | 75,788    | 75,788    | 75,788    | 75,788    | 75,788    | 75,788    | 90,945    | 1,000,396      |
| All Capital Outlay/Depreciation  | 17,164         | -         | -         | -         | -         | -         | -         | -         | -         | -         | -         | -         | -         | 17,164    | 17,164         |
| All Other Outgo                  | -              | -         | -         | -         | -         | -         | -         | -         | -         | -         | -         | -         | -         | -         | -              |
| TTL CASH OUTFLOWS                | 5,947,853      | 322,439   | 491,030   | 522,178   | 473,725   | 467,668   | 462,713   | 462,713   | 462,713   | 462,713   | 462,713   | 462,713   | 462,713   | 431,823   | 5,947,853      |
|                                  | 285,392        |           |           |           |           |           |           |           |           |           |           |           |           |           | 285,392        |
|                                  |                |           |           |           |           |           |           |           |           |           |           |           |           |           |                |
| Accounts Receivable (net change) |                | 102,316   | 11,164    | _         |           |           |           |           |           |           |           |           |           |           | 113,480        |
| Accounts Payable (net change)    |                | (413,466) | 11,104    |           |           |           |           |           |           |           |           |           |           |           | (413,466       |
| Fixed Asset Acquisitions         |                | (413,400) |           |           |           |           |           |           |           |           |           |           |           |           | (413,400       |
| Other Cash Inflows/Outflows      |                | -         |           |           |           |           |           |           |           |           |           |           |           |           |                |
| NET INFLOWS/OUTFLOWS             | ŀ              | (311,150) | 11.164    | -         | -         | _         | -         | -         | _         | -         | -         | _         | -         |           | (299,986       |
| <b>,</b>                         |                | (==,=50)  |           | 1         |           |           |           |           |           |           |           |           |           |           | (===,500       |
| ENDING CASH BALANCE              |                | 1,861,586 | 1,622,530 | 1,888,103 | 1,810,285 | 1,738,524 | 2,009,653 | 1,942,847 | 1,900,336 | 2,298,439 | 2,229,333 | 2,160,227 | 2,628,424 |           |                |
| Days Cash On Hand                | -              | 115       | 100       | 116       | 111       | 107       | 124       | 120       | 117       | 141       | 137       | 133       | 162       |           |                |