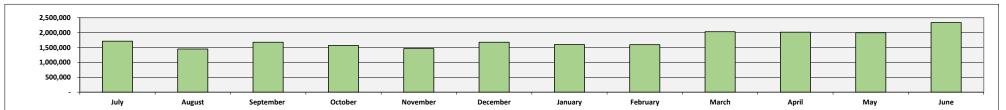

#### **CASH FLOW**

Operating cash flow is projected to remain positive throughout the next two fiscal years, as shown in the attached monthly cash flow schedule.

The lowest projected ending cash balance this coming fiscal year is \$1,448,807, which represents 94 days of operating costs on average.

The June 30 ending cash balance this coming fiscal year is projected to be \$2,335,230, which represents 152 days of average operating costs.

This cash flow takes into account all currently projected impacts on cash flow at the time of this budget approval.

## Dixon Montessori Charter School 2023-24 July Budget 2023-24 Projected Monthly Cash Flow Statement

| Description                      | 2023-24 July<br>Budget | July      | August    | September                               | October   | November  | December  | January   | February  | March     | April     | May       | June      | Accruals  | Total For Year |
|----------------------------------|------------------------|-----------|-----------|-----------------------------------------|-----------|-----------|-----------|-----------|-----------|-----------|-----------|-----------|-----------|-----------|----------------|
| BEGINNING CASH                   | Dauget                 | 1,891,769 | 1,710,287 | 1,448,807                               | 1,674,310 | 1,565,508 | 1,461,109 | 1,675,483 | 1,596,766 | 1,594,081 | 2,029,452 | 2,011,275 | 1,993,098 | 2,335,230 | 1,891,769      |
| CASH INFLOWS                     |                        |           |           |                                         |           |           |           |           |           |           |           |           |           |           |                |
| REVENUES                         |                        |           |           |                                         |           |           |           |           |           |           |           |           |           |           |                |
| LCFF State Aid                   | 2,169,374              | 94,801    | 94,801    | 170,641                                 | 170,641   | 170,641   | 170,641   | 170,641   | 225,313   | 225,313   | 225,313   | 225,313   | 225,313   | _         | 2,169,374      |
| Education Protection Account     | 1,324,910              | -         | -         | 308,658                                 | -         | -         | 308,658   | -         | -         | 353,797   | .,.       | -         | 353,797   | _         | 1,324,910      |
| In-Lieu-Of Property Taxes        | 1,347,733              | -         | 81,548    | 163,096                                 | 108,731   | 108,731   | 108,731   | 108,731   | 108,731   | 186,478   | 93,239    | 93,239    | 93,239    | 93,239    | 1,347,733      |
| Federal Revenues                 | 111,640                |           |           | 13,955                                  | 7,443     | 7,443     | 13,955    | 7,443     | 7,443     | 13,955    | 7,443     | 7,443     | 13,955    | 11,164    | 111,640        |
| Other State Revenues             | 847,553                | 37,038    | 37,038    | 66,668                                  | 66,668    | 66,668    | 66,668    | 66,668    | 88,028    | 88,028    | 88,028    | 88,028    | 88,028    | -         | 847,553        |
| Other Local Revenues             | 118,000                | 9,077     | 9,077     | 9,077                                   | 9,077     | 9,077     | 9,077     | 9,077     | 9,077     | 9,077     | 9,077     | 9,077     | 9,077     | 9,077     | 118,000        |
| TTL CASH INFLOWS                 | 5,919,210              | 140,915   | 222,463   | 732,095                                 | 362,560   | 362,560   | 677,730   | 362,560   | 438,591   | 876,648   | 423,100   | 423,100   | 783,409   | 113,480   | 5,919,210      |
| EXPENDITURES                     |                        |           |           |                                         |           |           |           |           |           |           |           |           |           |           |                |
| All Certificated Salaries        | 2,542,655              | 101,706   | 206,720   | 206,720                                 | 206,720   | 206,720   | 206,720   | 206,720   | 206,720   | 206,720   | 206,720   | 206,720   | 206,720   | 167,030   | 2,542,655      |
| All Classified Salaries          | 789,299                | 49,331    | 61,664    | 61,664                                  | 61,664    | 61,664    | 61,664    | 61,664    | 61,664    | 61,664    | 61,664    | 61,664    | 61,664    | 61,664    | 789,299        |
| All Benefits                     | 1,147,863              | 52,033    | 92,459    | 92,459                                  | 92,459    | 92,459    | 92,459    | 92,459    | 92,459    | 92,459    | 92,459    | 92,459    | 92,459    | 78,785    | 1,147,863      |
| All Materials & Supplies         | 211,378                | 26,422    | 30,197    | 52,844                                  | 17,615    | 13,211    | 9,608     | 9,608     | 9,608     | 9,608     | 9,608     | 9,608     | 9,608     | 3,832     | 211,378        |
| All Services and Operations      | 934,903                | 70,826    | 70,826    | 70,826                                  | 70,826    | 70,826    | 70,826    | 70,826    | 70,826    | 70,826    | 70,826    | 70,826    | 70,826    | 84,991    | 934,903        |
| All Capital Outlay/Depreciation  | 17,164                 | ,,,       | .,.       | ,,,,,,,,,,,,,,,,,,,,,,,,,,,,,,,,,,,,,,, | -         | -         | -         | -         | -         | -         | -         | -         | -         | 17,164    | 17,164         |
| All Other Outgo                  | -                      | -         | -         | -                                       | -         | -         | -         | -         | -         | -         | -         | -         | -         | -         |                |
| TTL CASH OUTFLOWS                | 5,643,263              | 300,318   | 461,865   | 484,513                                 | 449,283   | 444,880   | 441,277   | 441,277   | 441,277   | 441,277   | 441,277   | 441,277   | 441,277   | 413,466   | 5,643,263      |
| NET REVENUES                     | 275,948                |           |           |                                         |           |           |           |           |           |           |           |           |           |           | 275,948        |
|                                  |                        |           |           |                                         |           |           |           |           |           |           |           |           |           |           |                |
| Accounts Receivable (net change) |                        |           |           |                                         |           |           |           |           |           |           |           |           |           |           |                |
| Accounts Payable (net change)    |                        | (22,079)  | (22,079)  | (22,079)                                | (22,079)  | (22,079)  | (22,079)  |           |           |           |           |           |           |           | (132,473       |
| Fixed Asset Acquisitions         |                        | (22,075)  | (22,073)  | (22,075)                                | (22,079)  | (22,075)  | (22,075)  |           |           |           |           |           |           |           | (132,473       |
| Other Cash Inflows/Outflows      |                        |           |           |                                         |           |           |           |           |           |           |           |           |           |           |                |
| NET INFLOWS/OUTFLOWS             | •                      | (22,079)  | (22,079)  | (22,079)                                | (22,079)  | (22,079)  | (22,079)  | _         | _         | -         | -         | -         | _         |           | (132,473       |
| 20110, 0011 20110                | <b> </b>               | (22,073)  | (22,075)  | (22,075)                                | (22,073)  | (22,073)  | (22,073)  |           |           |           |           |           |           |           | (132)473       |
| ENDING CASH BALANCE              |                        | 1,710,287 | 1,448,807 | 1,674,310                               | 1,565,508 | 1,461,109 | 1,675,483 | 1,596,766 | 1,594,081 | 2,029,452 | 2,011,275 | 1,993,098 | 2,335,230 |           |                |
| Days Cash On Hand                | -<br>[                 | 111       | 94        | 109                                     | 102       | 95        | 109       | 104       | 103       | 132       | 130       | 129       | 152       |           |                |