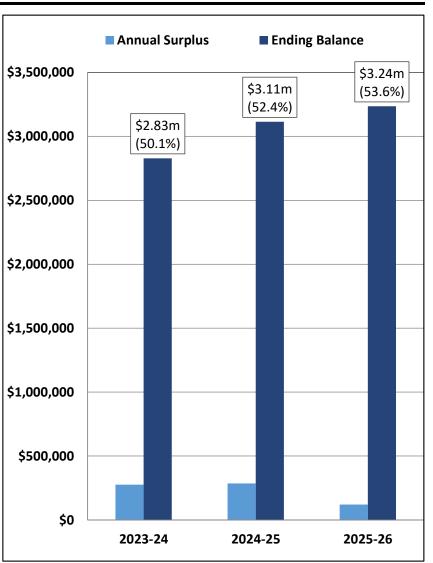

## Dixon Montessori Charter School 2023-24 July Budget MULTI-YEAR PROJECTION SUMMARY

|                                                                                                                                                                 |                   | 2023-24                                                           |                 | 2024-25                                                             |                 | 2025-26                                                                  |
|-----------------------------------------------------------------------------------------------------------------------------------------------------------------|-------------------|-------------------------------------------------------------------|-----------------|---------------------------------------------------------------------|-----------------|--------------------------------------------------------------------------|
| Projected Enrollment:                                                                                                                                           |                   | 442                                                               |                 | 442                                                                 |                 | 442                                                                      |
| Projected P-2 ADA:                                                                                                                                              |                   | 424.32                                                            |                 | 424.32                                                              |                 | 424.32                                                                   |
| Revenues: General Purpose Entitlement Federal Revenue Other State Revenue Other Local Revenue TTL Revenues                                                      | \$<br><b>\$</b>   | 4,842,017<br>111,640<br>847,553<br>118,000<br><b>5,919,210</b>    | \$<br><b>\$</b> | 5,032,692<br>114,989<br>964,023<br>121,540<br><b>6,233,245</b>      | \$<br><b>\$</b> | 5,198,074<br>118,439<br>714,207<br>125,186<br><b>6,155,906</b>           |
| Expenditures: Certificated Salaries Non-Certificated Salaries Benefits Books/Supplies/Materials Services/Operations Capital Outlay Other Outgo TTL Expenditures | \$<br>- <b>\$</b> | 2,542,655<br>789,299<br>1,147,863<br>211,378<br>934,903<br>17,164 | \$              | 2,618,935<br>812,978<br>1,207,660<br>290,719<br>1,000,396<br>17,164 | \$              | 2,697,503<br>837,368<br>1,248,914<br>232,491<br>1,001,595<br>17,164<br>- |
| TTL Experiences                                                                                                                                                 | Ψ_                | 3,043,203                                                         | Ψ               | 3,947,033                                                           | Ψ               | 0,033,034                                                                |
| Net Revenues                                                                                                                                                    | \$                | 275,948                                                           | \$              | 285,392                                                             | \$              | 120,872                                                                  |
| Beginning Balance July 1<br>Ending Balance June 30                                                                                                              | \$<br>\$          | 2,553,320<br>2,829,268                                            | \$<br>\$        | 2,829,268<br>3,114,660                                              | \$<br>\$        | 3,114,660<br>3,235,532                                                   |
| Ending Balance as % of Exp.:                                                                                                                                    |                   | 50.1%                                                             |                 | 52.4%                                                               |                 | 53.6%                                                                    |